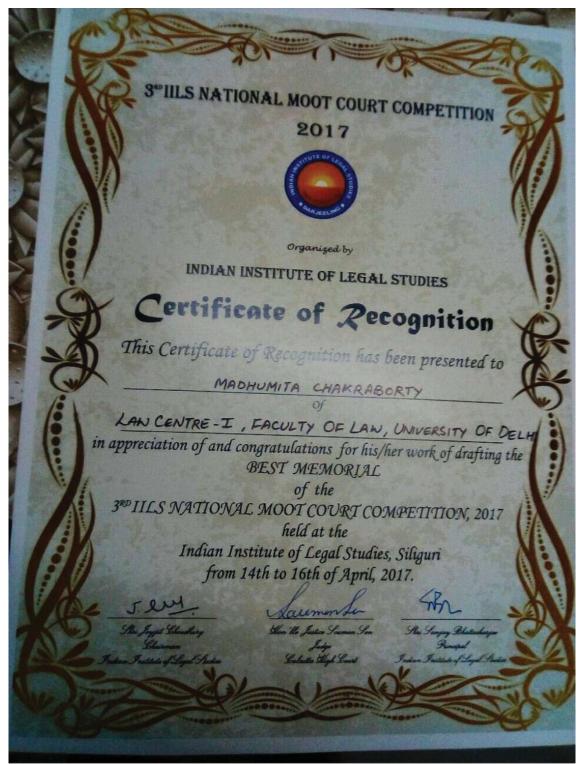

Moot Team from LC-I awarded Best Memorial Prize in the IILS National Moot Competition, 2017