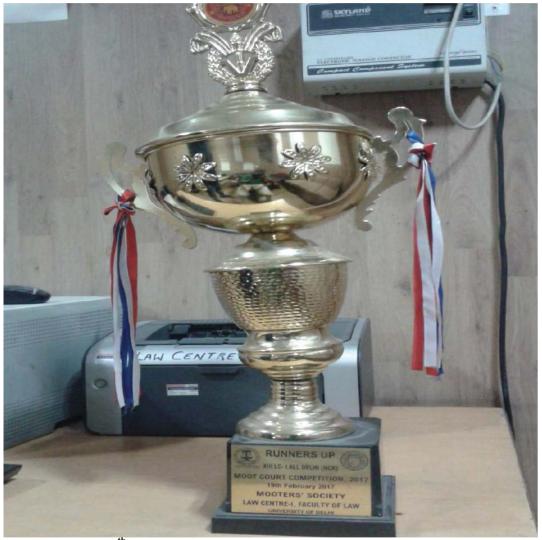

Dated 21st February, 2013

(BRIJESH SETHI)

Best Memorial Prize in NHRC-LC-I National Moot Court Competition in Human Rights, 2013

LC-I Team was adjudged Runner-Up in the 11<sup>th</sup> KC National Moot Competition, 2017