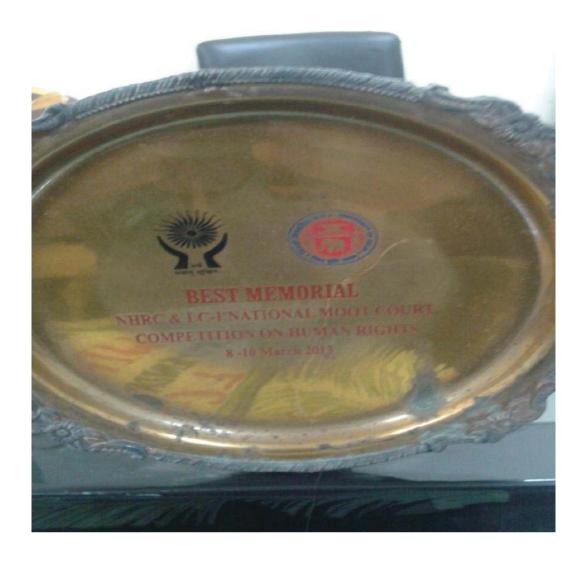

Dated 21st February, 2013

(BRIJESH SETHI)

Best Memorial Prize in NHRC-LC-I National Moot Court Competition in Human Rights, 2013

LC-I Team was adjudged Runner-Up in the 11<sup>th</sup> KC National Moot Competition, 2017