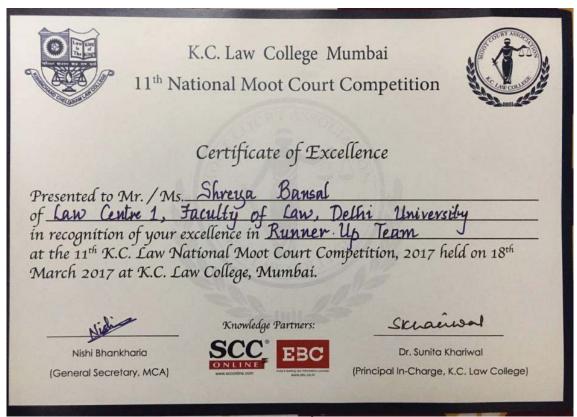

Dated 21st February, 2013

(BRIJESH SETHI)

Best Memorial Prize in NHRC-LC-I National Moot Court Competition in Human Rights, 2013

LC-I Team was adjudged Runner-Up in the 11<sup>th</sup> KC National Moot Competition, 2017